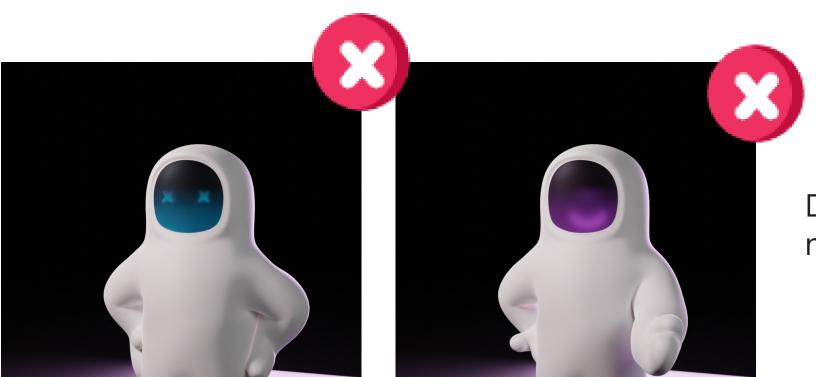

Spaceman's face is never seen and his expressions are hard to read.

## ~ SPACEMAN ANIMATIONS ~

Character's face is not seen. Rather, projected emojis and a uni-brow convey his emotions. Body language also is used to communicate.

Do not use digital eye or mouth expressions.