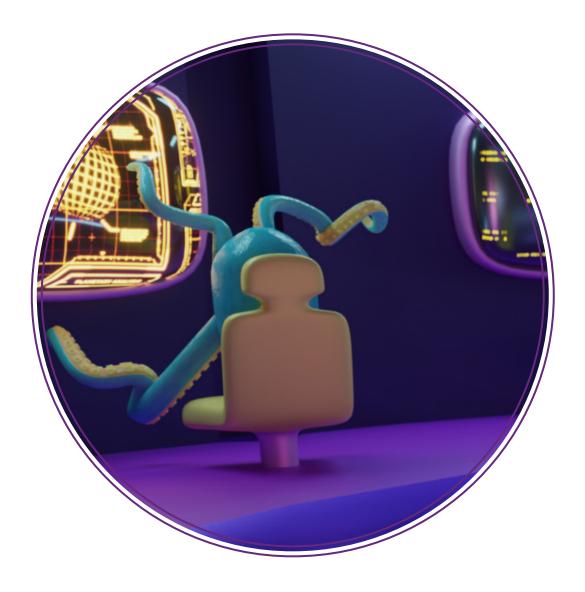

| NAME       | Dr. Albert Octo                         |
|------------|-----------------------------------------|
| SEX/AGE    | Male, 50 years old                      |
| RACE       | Common Octopus (Octopus vulgaris)       |
| TRAITS     | Autistic. A Logistician (ISTJ) with the |
|            | Introverted, Observant, Thinking, and   |
|            | Judging personality traits.             |
| ROLE       | Tech Guy                                |
| LIKES      | Is overly attached to spaceships        |
| DISLIKES   | Surprises, lack of a routine            |
| QUIRKS     | Has no concept of privacy or personal   |
|            | space                                   |
| STRENGTHS  | Excellent at building machines &        |
|            | programming at the same time            |
| WEAKNESSES | Dealing with others.                    |
|            | Is unable to look anyone in the eye     |
| HOBBIES    | Anything train related                  |
| MOTTO      | "Vroom!"                                |
| FAMILY     | ?                                       |