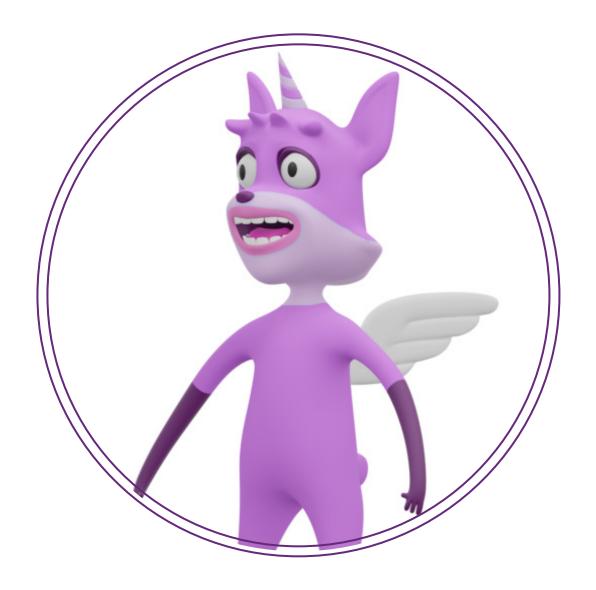

| NAME       | Lily Luna                                                                                                  |
|------------|------------------------------------------------------------------------------------------------------------|
| SEX/AGE    | Female, 31 yrs                                                                                             |
| RACE       | Uni-alien                                                                                                  |
| TRAITS     | An Architect (INTJ) is a person with the Introverted, Intuitive, Thinking, and Judging personality traits. |
| ROLE       | IT Support                                                                                                 |
| LIKES      | Nonstop analysis of everything around her; classical music; practicing her irreverent wit                  |
| DISLIKES   | Phoniness and hypocrisy;                                                                                   |
| QUIRKS     | Is ready to whip out a spreadsheet to solve any problem.                                                   |
| STRENGTHS  | Rational and quick-witted; informed; independent; determined                                               |
| WEAKNESSES | Arrogant; dismissive of Emotions; combative                                                                |
| HOBBIES    | Playing jokes on the crew; programming;                                                                    |
| MOTTO      | "Your statement lacks logic."                                                                              |
| FAMILY     | Single                                                                                                     |
|            |                                                                                                            |