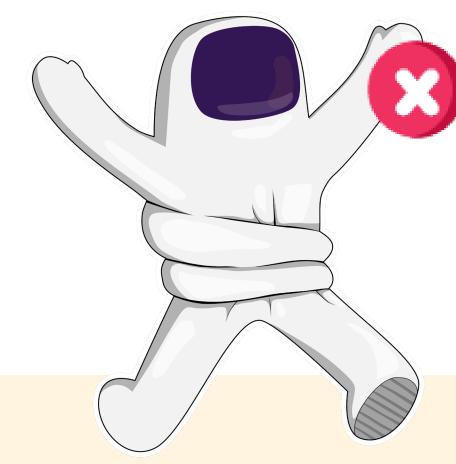

## ~ SPACEMAN 3D ~

Character design must remain consistent regardless of being in 3D form or 2D form.

Spaceman has a thumb but no fingers.

Spaceman does not have any shoe trade on the bottom of his feet.

Spaceman's face is never seen and his expressions are hard to read.