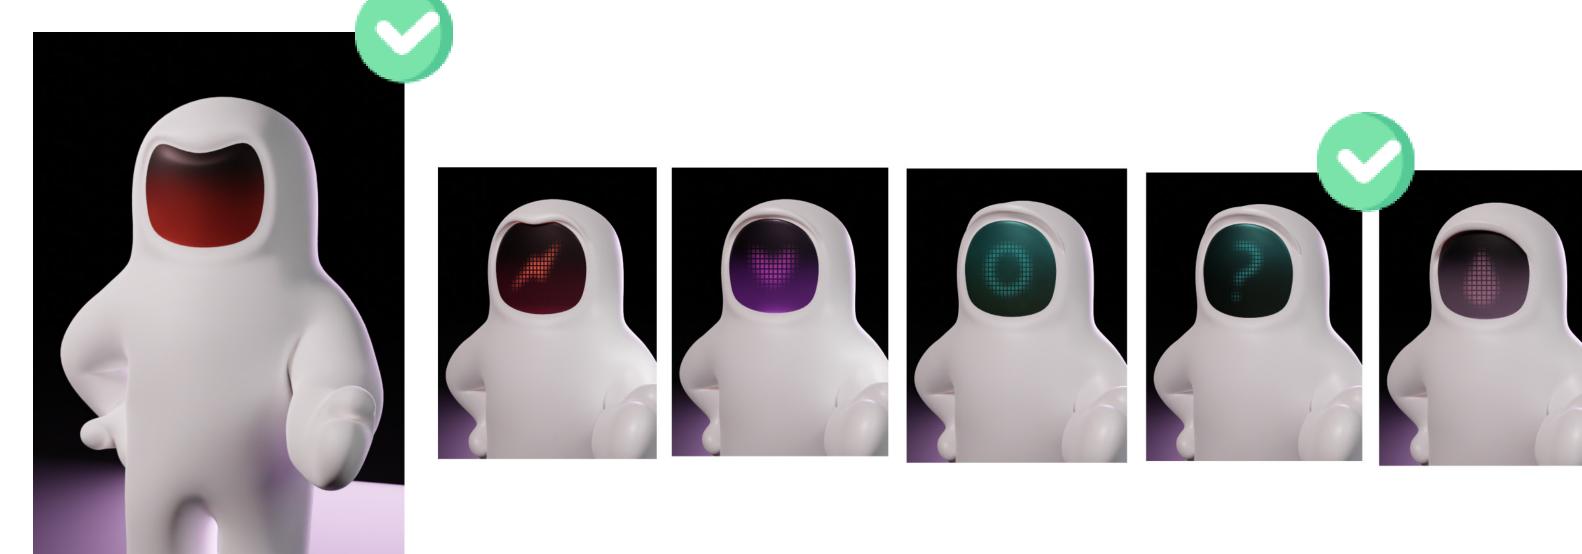

Spaceman's face is never seen and his expressions are hard to read.

## ~ SPACEMAN ANIMATIONS ~

Character's face is not seen. Rather, projected emojis and a uni-brow convey his emotions. Body language also is used to communicate.

Do not use digital eye or mouth expressions.